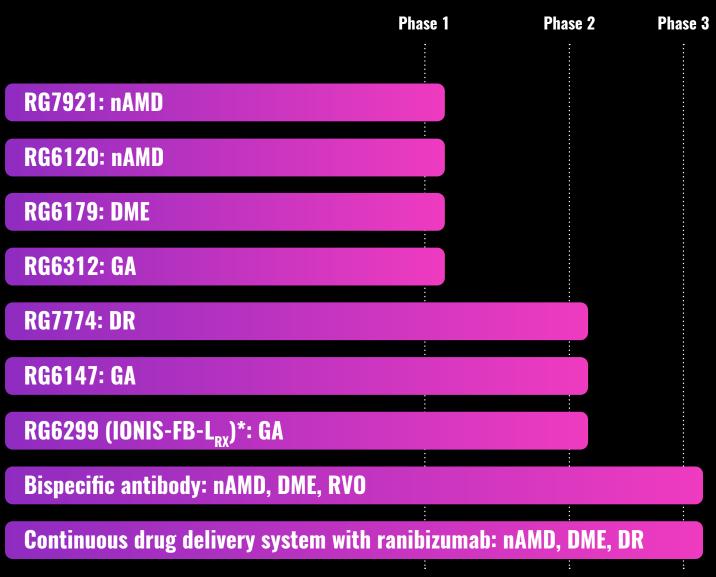

## **STEP INTO THE FUTURE**

Novel MoAs and platforms targeting retinal diseases

\*Led by Ionis Pharmaceuticals, Inc.

DME, diabetic macular edema; DR, diabetic retinopathy; GA, geographic atrophy; MoA, mechanism of action;